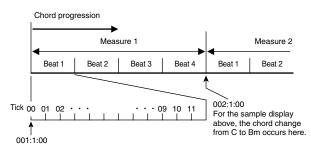

erwrite or the ④ (NO) button to cancel the save operation.

#### ■ To edit the chord progression

 On the editing operation selection screen (page E-29), select "CHORD" and then press the ( (ENTER) button to display the chord progression editing screen shown below.



#### (1) Step (timing and chord)

The timing of a chord progression is expressed as a series of three values separated by colons (such as 001:1:00) indicating measure<sup>\*1</sup> (001), beat (1), and tick  $(00)^{*2}$ . This series of three values is referred to collectively as a "step".

The screen shot above shows the first two steps (001, 002) of the Music Preset. Use the (**b** (**REW**) and (**b** (**FF**) buttons to scroll and view other steps. \*1 Up to 999 measures

\*2 There are 12 ticks per beat, as shown below.



#### (2) Cursor

Specifies the step that is currently selected for editing.

#### (3) Resolution

Resolution is a unit used when editing step timing. The initial resolution is R1 (one measure), but you also can select R4 (1 beat = 1 quarter note) when you want to specify chords for each beat. Use the instrument part buttons (③ through ④) to select one of the eight resolutions shown below.

| 6                | 6                  | 0          | 8          | 9          | 0          | 0                  | Ð               |
|------------------|--------------------|------------|------------|------------|------------|--------------------|-----------------|
| POPS / DANCE / ( | JAZZ /<br>EUROPEAN |            | WORLD      | COUNTRY/ ( | BALLAD     | PIANO (<br>RHYTHMS | USER<br>RHYTHMS |
|